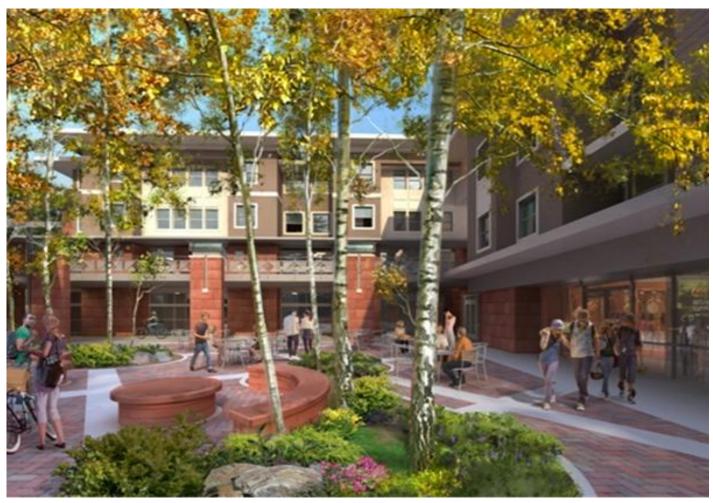

# The Suites at NAU - 550 Beds

#### www.thesuitesnau.com - Virtual tours online

- Hotel Type Feel Suite Style Rooms
- Four bi-level lounges with 2 study rooms in each lounge
- Study rooms include one white board, one 6 foot table with chairs
- Laundry accepts credit or debit
- Housekeeping for public areas
- Full fitness room available
- 30 Seat Theatre room available (by reservation only)
  - o HDMI, VGA, BlueRay combatable
- Fireplace and game room
- Business center with computers
- Lost key charge is \$40.00
- Wifi available
- ATM available