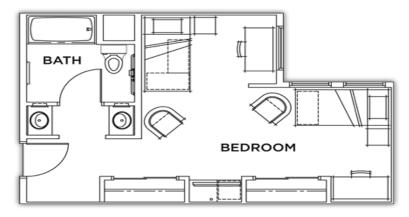

#### One Bedroom (shared), One Bathroom Suite

- Shared accommodations
- (2) Twin-sized beds
- (2) Dressers (under bed)
- (2) Nightstands
- Ceiling Fans
- (2) Desks and chairs

- (2) Closets
- Shelving
- Mini refrigerator
- Microwave
- Kitchen: stove, fridge
- Ethernet outlet under the desks