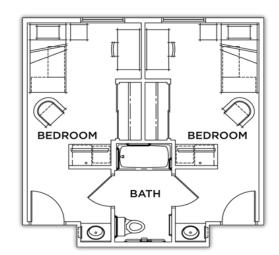

### Two Bedroom (private), One Bathroom Suite

- Private Bedrooms
- Shared Bathroom 1 bathroom / suite
- (1) Twin size bed per bedroom
- (1) Dresser per bedroom (under bed)
- (1) Nightstand per bedroom
- Ceiling fans

- (1) Desk and chair per bedroom
- (1) Closet per bedroom
- Shelving
- (1) Mini refrigerator per bedroom
- (1) Microwave per bedroom
- Ethernet outlet under the desk